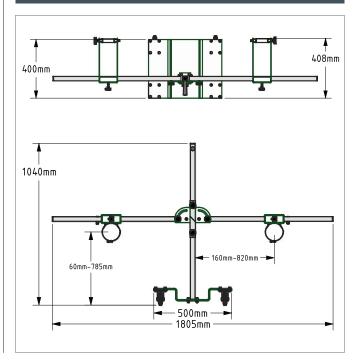

## **Dimensions**

## **Double exhaust trolley**

Adjustable trolley for placement behind cars with exhaust pipes on both sides.

Adjustable in height from 60-785 mm and in width from 320 - 1640 mm measured from the center of the nozzle.