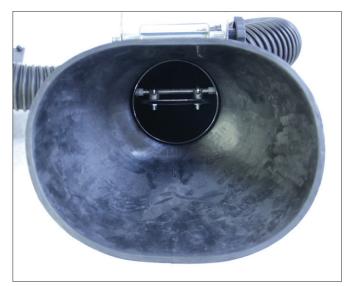

The arms can be adjusted from 90°-180° and the nozzles can be tilted approx. 45°, so the openings face obliquely upwards.

The trolley has 4 turnable wheels.

The trolley is fitted with nozzles, hoses, and Y-piece for connection to a hose ø100 mm. The hoses are GeoFlex Exhaust (220°C)

Adjustable exhaust trolley

Double exhaust trolley with damper

Double exhaust trolley ø100 mm