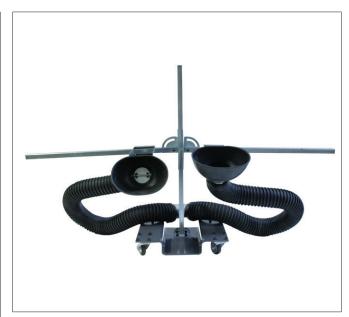

## **Double exhaust trolley**

Adjustable trolley for placement behind cars with exhaust pipes on both sides.

Adjustable in height from 60-785 mm and in width from 320 - 1640 mm measured from the center of the nozzle.

The arms can be adjusted from 90°-180° and the nozzles can be tilted approx. 45°, so the openings face obliquely upwards.

The trolley has 4 turnable wheels.

The trolley is fitted with nozzles, hoses, and Y-piece for connection to a hose ø100 mm. The hoses are GeoFlex Exhaust (220°C)

Adjustable exhaust trolley

Double exhaust trolley with damper

Double exhaust trolley ø100 mm