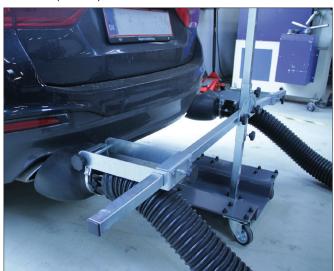

## **Double exhaust trolley**

Adjustable trolley for placement behind cars with exhaust pipes on both sides.

Adjustable in height from 60-785 mm and in width from 320 - 1640 mm measured from the center of the nozzle.

The arms can be adjusted from 90°-180° and the nozzles can be tilted approx. 45°, so the openings face obliquely upwards.

The trolley has 4 turnable wheels.

The trolley is fitted with nozzles, hoses, and Y-piece for connection to a hose ø100 mm. The hoses are GeoFlex Exhaust (220°C)

Adjustable exhaust trolley

Double exhaust trolley with damper

Double exhaust trolley ø100 mm