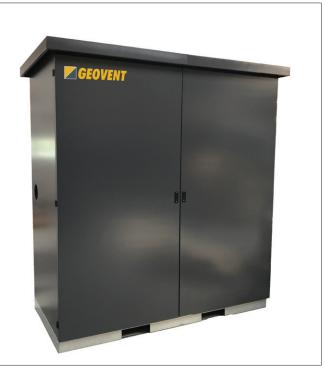

## High Vacuum **HVU Elite**

Geovent HVU Elite is a compact high-vacuum unit designed for collecting dust, smoke, and other particles.

It is an integrated unit prepared for outdoor installation, insulated, and has all the necessary equipment integrated into the cabinet.

HVU Elite