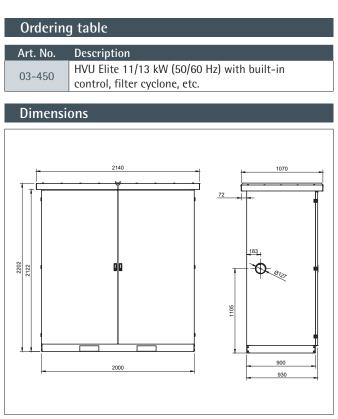

| Technical data                                  |                                                                                |
|-------------------------------------------------|--------------------------------------------------------------------------------|
| Drive power                                     | 11-13 kW                                                                       |
| Connection voltage                              | 400V                                                                           |
| Nominal frequency                               | 50Hz                                                                           |
| Nominal current                                 | 21,6 A                                                                         |
| Circuit breaker                                 | 50A                                                                            |
| Protection class                                | IP 54                                                                          |
| Max. vacuum                                     | 30000 Pa                                                                       |
| Max. volume flow                                | 1085 m³/h                                                                      |
| Max. number of suction points                   | 12                                                                             |
| Collection container                            | 150L                                                                           |
| Dimensions L x B x H<br>(including filter unit) | 2140x1070x2202                                                                 |
| Total weight                                    | 685 kg                                                                         |
| Installation location                           | Outdoors                                                                       |
| Min. spatial requirement around the product     | 1 m front and on<br>the left side 0.5<br>meters backward<br>and the right side |
| Operator's side                                 | Front                                                                          |
| Outlet                                          | ø127 mm                                                                        |