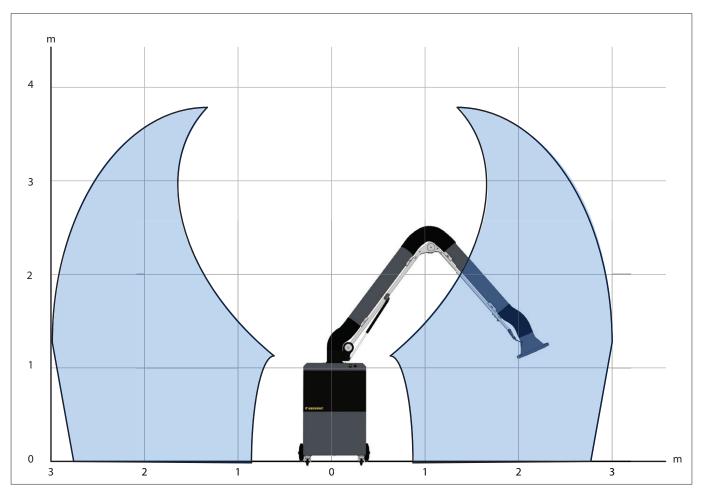

o Black W3 incl. automatic start/stop |

# Arms

| Art. No.     | Description           |
|--------------|-----------------------|
| 01-008G      | WING arm 2,0m ø160mm  |
| 01-009G      | WING arm 3,0m ø160mm  |
|              |                       |
| 01-650G      | ESA arm 2,0m ø160mm   |
| 01-651G      | ESA arm 3,0m ø160mm   |
|              |                       |
| ASA4-2-160-G | ASA-4 arm 2,0m ø160mm |
| ASA4-3-160-G | ASA-4 arm 3,0m ø160mm |

## Spare parts

| Art. No. | Description                                   |
|----------|-----------------------------------------------|
| 15-125   | Prefilter (Spark arrestor) for GeoGo Black W3 |
| 15-126   | Filter for GeoGo Black W3                     |
| 15-127   | Active carbons filter for GeoGo Black W3      |



GeoGo Black W3



Workingarea for GeoGo Black W3 with ASA4 arm