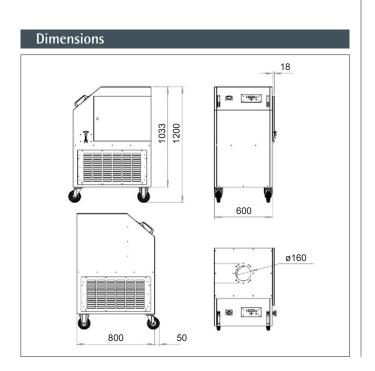

| Art. No.     | Description           |
|--------------|-----------------------|
| 01-008G      | WING arm 2,0m ø160mm  |
| 01-009G      | WING arm 3,0m ø160mm  |
|              |                       |
| 01-650G      | ESA arm 2,0m ø160mm   |
| 01-651G      | ESA arm 3,0m ø160mm   |
|              |                       |
| ASA4-2-160-G | ASA-4 arm 2,0m ø160mm |
| ASA4-3-160-G | ASA-4 arm 3,0m ø160mm |

## Spare parts

| Art. No. | Description                                   |
|----------|-----------------------------------------------|
| 15-125   | Prefilter (Spark arrestor) for GeoGo Black W3 |
| 15-126   | Filter for GeoGo Black W3                     |
| 15-127   | Active carbons filter for GeoGo Black W3      |



GeoGo Black W3



Workingarea for GeoGo Black W3 with ASA4 arm