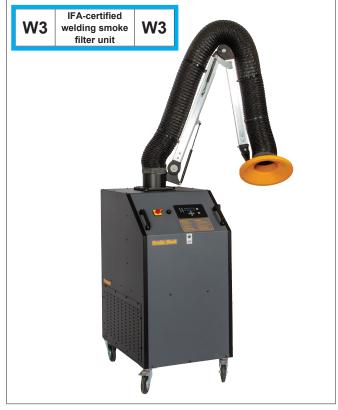

# GeoGo Black W3

GeoGo Black W3 is a mobile extraction unit designed for welding fumes and grinding dust in dynamic work environments. With a built-in filter system ensuring 99% filtration efficiency and W3 certification, it offers exceptional safety. It's compact design, robust wheels, and compatibility with various Geovent extraction arms make it perfect for light work and flexible use in industries requiring effective air extraction and filtration.

GeoGo Black includes a 3 m power cable with a Schuko plug.

Delivered with an integrated filter system with a metal spark arrestor and a cellulose main filter, giving a filter efficiency of >99%.

- High filtration efficiency with IFA W3 certification, ensuring a safe work environment.
- Robust and compact design which makes it durable for a long period of time.
- Sturdy rubber wheels with front swivel and a roller brake.
- Supplied with an extraction arm to the customer's request: WING arm, ASA-4 arm or ESA arm in ø160 mm and lengths of 2 or 3 meters.
- User-friendly digital control panel with alerts for clogged filters and system status.
- Quiet operation at 70 dB(A) with a powerful 1.1 kW fan.
- Optional extras: Automatic start/stop function and active carbon filters.